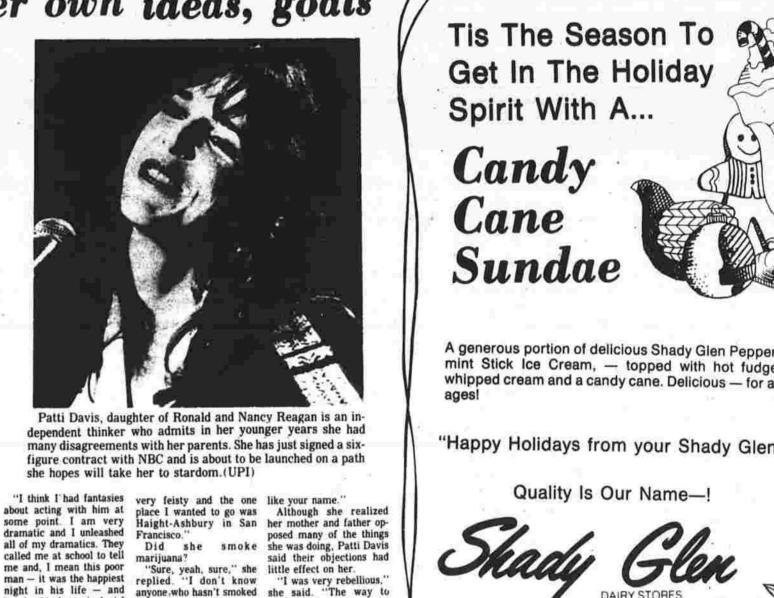

## Nancy Reagan firmly against gun control

WASHINGTON (UPI) - Nancy Reagan says she is against gun control and owns "a tiny little gun" that her husband taught her to shoot for her own protection. She was reminded that as first lady

she would be well protected by the Secret Service. "Well, now I won't need it," she smiled Mrs. Reagan discussed her future life in the White House in a 45-minute

interview at Blair Hose, where the Reagans are staying for a few days. She revealed that she has selected Peter McCoy, an old friend who was head of Sotheby Parke Bernet antique dealers in Los Angeles and her top aide in the campaign, to be her chief of staff. She is still culling resumes for a social secretary and other aides. When the murder of rock star John

Lennon came up, Mrs. Reagan said she did not favor gun control and explained she agreed with her husband that there should be longer prison sentences if guns are used in a "I have a little gun," she

acknowledged "My husband showed me" how to operate it. "He shoots. It's a tiny little gun. Ronald was away a lot, you know. He was out speaking a lot and I was alone in the house" in California's Pacific Mrs. Reagan said she keeps the

gun in a drawer, and knocking on wood, was happy to say she never had to use it. Smartly attired in a black jersey and a shiny purple skirt, Mrs. Reagan confessed she was "surprised at all the attention" to her

"I think it is very nice to be thought

wardrobe and fashion sense.

her newly married son. Ronald reports they do not get along of as looking well." she added. "But I Prescott Reagan, 22, while in New think there are more important. York Tuesday, although the schedule. half," said Mrs. Reagan. Her son's called only for a "father and son" bride, she said, attended the party in She is keeping "top secret" the luncheon. And she protested she was which Reagan announced his bid for identity of the American designer of "surprised" at reports the Reagans the presidency and his victory party. her inaugural costumes. "I haven't did not meet with their new "We're very happy they're even told my best friends," she said daughter in-law. "Oh. I've met married and hope they'll be happy