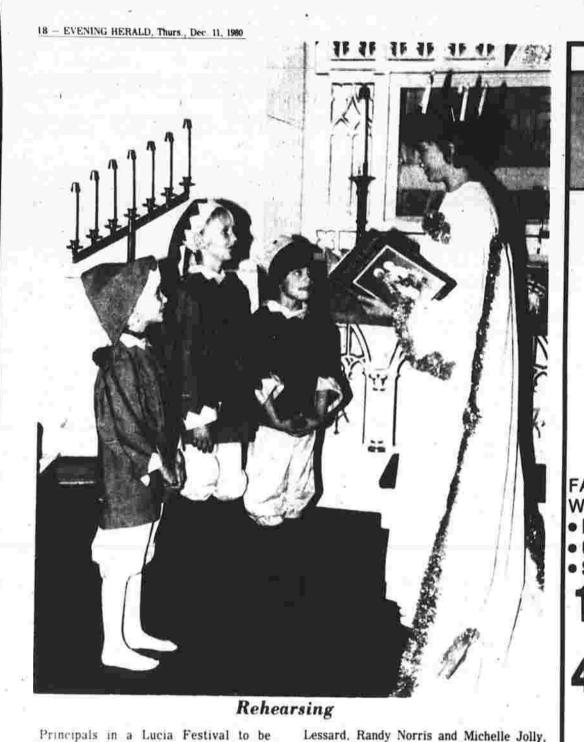

Walter Grzyb

Selections to be performed by oloists and duets will include,

Drummer Boy," "Winter Gretchen Smith, Colleen Condon Wonderland," "What Child is and Teri Burnett and Gary Wonderland," "What Child is This," "Do You Hear What I Hear," "The Christmas Song,"

This, "The Christmas Song,"
Hear," "The Christmas Song,"
"The Twelve Days of Christmas,"
and "Silent Night."
Soloists and duet members will
include Lana Lundell, Fiona
de. Drever, Lisa Miller, Kelli
Revngoudt, Amy Rockwell, Love at Christmas."

Selections to be performed by the
Grade 7 choir will include: "Mister
Santa," "Calypso Noel," "Born in
a Manger," "O Bambino, "Happy
New Year" and "Give a Little

WARM KNIT SETS in 2 and 3-piece sets. including hats, gloves and mittens LONG WRAP ROBES with pretty lace trim and scarves. 27.97 Reg. \$12-\$18 down the front and around the culfs. Reg. \$42 EVENING BAGS reduced from our current F. GIRLS' HOLIDAY DRESSES from a pretty assortment of styles and colors, sizes 4-6x and 7-14 (Shown here, just