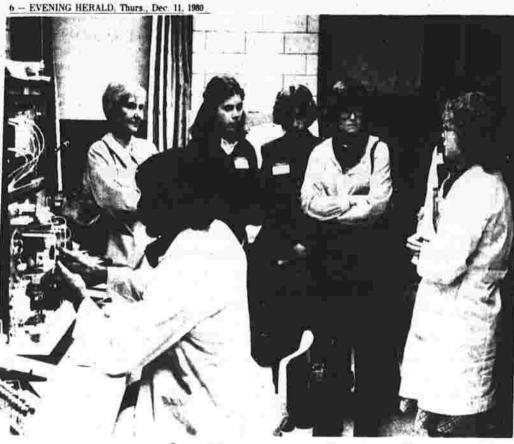

### Learning experience

participated in a career day at Manchester Memorial Hospital Tuesday The program was sponsored by the hospital's auxiliary and provided students a look at various careers in

Grade 9 students from schools in the health services field. Students are briefed Manchester, Coventry, and South Windsor on laboratory work at the hospital by Joanne Smith, right, lab supervisor, while Shirzad Ahmavi, seated, demonstrates the technique used in blood tests (Herald photo by Pinto)