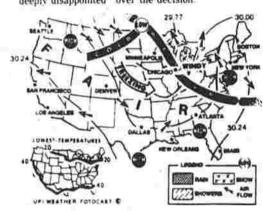

give Central permission to start a graduate program in ndustriai management Central President F. Don James said he was "deeply

For period ending 7 a.m. EST 12/12/80. Except for some snow in the vicinity of the Great Lakes Region generally fair weather will favor the major part of the nation during Thursday night. Minimum temperatures include (approx max readings in parenthesis) Atlanta 34 67). Boston 13 (28), Chicago 25 (44), Cleveland 25 (40), Dallas 39 67 Denver 30 (58) Duluth 18 (35), Houston 9 72 Lacksonville 35 (64), Kansas City 35 (55), Little Rock 34 (60). Los Angeles 50 (73). Miami 58 (72). Minneapolis 28 (47), New Orleans 38 (65), New York 24 (33). Phoenix 43 (75), San Francisco 38 (57), Seattle 39 (47) St Louis 37 (59) and Washington 30 (44)

### Weather forecast

Clearing and colder today with highs in the lower 30s around 1 C Clear and colder tonight lows 5 to 10 Friday increasing cloudiness. Highs 25 to 30. Probability of precipitation decreasing to 10 percent today near zero percent tonight 20 percent Friday. Northwest winds 15 to 20 mph and gusty diminishing to around 10 mph later today Variable winds about 10 mph tonight becoming southerly 15 to 25 mph during Friday

### Extended outlook

Extended outlook for New England Saturday through

Massachusetts, Rhode Island & Connecticut: Partly cloudy Saturday, fair Sunday and Monday, Hig temperatures in the 20s Saturday rising to the 30s Mon day Overnight low temperatures mostly in the teens Vermont: Considerable cloudiness with flurries Satur day Highs mainly in the 30s. Low in the 20s and low 30s. Colder with a chance of flurries Sunday. Fair Monday Highs Sunday and Monday 20s to low 30s. Lows zero to 10

Maine and Ness Hampshire: Chance of snow of flurries Saturday Fair Sun lay and Monday Highs in the teens north to 20s south. Lows from 10 below north to 10 above south