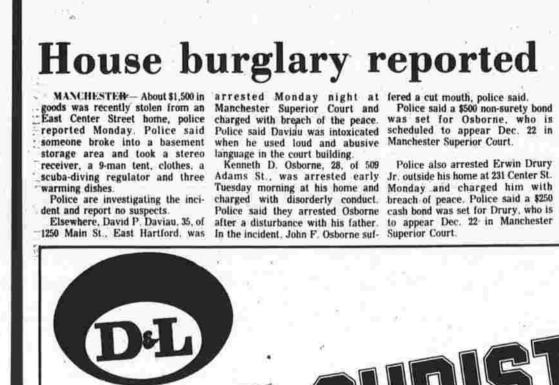

# Weiss approved police fund transfers

Peter DiRosa explained was "well retirement and resignations. within his perogative

ly reduced the department's over-Instead, the Board of Directors in- budget increases. But Tuesday night, department's staffing. 'There are to contact him. creased the department's personal Deputy Mayor Stephen Cassano situations of staffing that concern me Both Tighe and Weiss indicated services account, targeting additions noted the department has spent about but given the realistics of budget, new personnel have been hired in dis-

be disheartening.

her hands.

Robert Weiss said Wednesday he ap- the police force actually shrunk operate at full strength for the entire situation. Town directors are conproved transfers into the police while overtime pay increased this year. He also acknowledged funds cerned by speculation over insuf- ficers have completed examinations worker a year ago and another last department's overtime account, a year. No new police officers were from personnel accounts are ficient funds. DiRosa said Wednesday town til the end of the year to make the come of next week's meeting before mined until a budget review has been

directors recognized the police transfers. ly reduced the department's over-time account in this year's budget. department's need for additional of-ficers and included "adequate" Friday budget issues affected the tors, but said he would wait for them

Widow needs help

Herald Reporter

MANCHESTER — Town Manager

Edward J. Tighe, president of the Manchester Police Union, has said not allow the police department to with Lannan and Weiss to discuss the ment is short 12 officers.

Lutheran Church, on Pitkin Street, needed by Dec. 22

provide wrapping paper separately fire stations, or brought to Concordia weekdays. All food donations are

and expect them to join the force in March. It actually found itself decision Republican town Director hired and four officers were lost to sometimes transferred to other accounts, but said he prefers to wait un- of directors decided to await the out- exact number would not be deter- snow fell Nov. 18. It was not until this taking further action. Tighe said he completed, speculation has it that