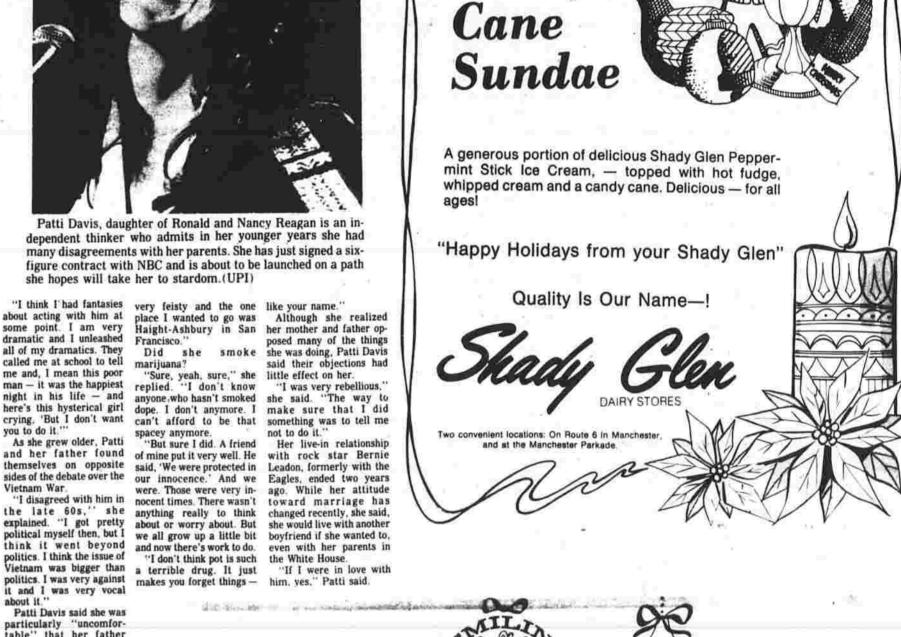

## Nancy Reagan firmly against gun control

WASHINGTON (UPI) - Nancy Reagan says she is against gun control and owns "a tiny little gun" that her husband taught her to shoot for her own protection. She was reminded that as first lady

she would be well protected by the Secret Service. "Well, now I won't need it," she smiled Mrs. Reagan discussed her future life in the White House in a 45-minute

interview at Blair Hose, where the Reagans are staying for a few days. She revealed that she has selected Peter McCoy, an old friend who was head of Sotheby Parke Bernet antique dealers in Los Angeles and her top aide in the campaign, to be her chief of staff. She is still culling resumes for a social secretary and other aides. When the murder of rock star John

Lennon came up, Mrs. Reagan said she did not favor gun control and explained she agreed with her husband that there should be longer prison sentences if guns are used in a "I have a little gun," she

acknowledged "My husband showed me" how to operate it. "He shoots. It's a tiny little gun. Ronald was away a lot, you know. He was out speaking a lot and I was alone in the house" in California's Pacific Mrs. Reagan said she keeps the

gun in a drawer, and knocking on wood, was happy to say she never had to use it. Smartly attired in a black jersey and a shiny purple skirt, Mrs. Reagan confessed she was "surprised at all the attention" to her

"I think it is very nice to be thought

wardrobe and fashion sense.

her newly married son. Ronald reports they do not get along of as looking well." she added. "But I Prescott Reagan, 22, while in New think there are more important. York Tuesday, although the schedule. half," said Mrs. Reagan. Her son's called only for a "father and son" bride, she said, attended the party in She is keeping "top secret" the luncheon. And she protested she was which Reagan announced his bid for identity of the American designer of "surprised" at reports the Reagans the presidency and his victory party. her inaugural costumes. "I haven't did not meet with their new "We're very happy they're even told my best friends," she said daughter in-law. "Oh. I've met married and hope they'll be happy